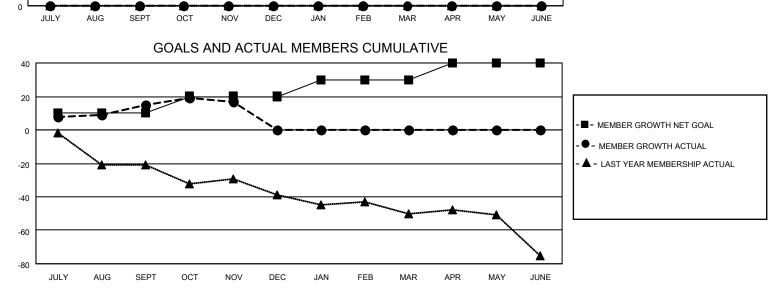

## MONTHLY MEMBERSHIP PROGRESS REPORT

| LOCATION NORTH CAROLINA     |       |           | District 31 S |                               |    | Results as of: 11/30/2022 |    |
|-----------------------------|-------|-----------|---------------|-------------------------------|----|---------------------------|----|
| Clubs RESULTS FOR 2022-2023 |       |           |               | Members RESULTS FOR 2022-2023 |    |                           |    |
|                             |       |           |               |                               |    |                           |    |
| JULY/AUG/SEPT               | 1     | 0         | 0             | JULY/AUG/SEPT                 | 10 | 33                        | 16 |
| OCT/NOV/DEC                 | 1     | 0         | 0             | OCT/NOV/DEC                   | 10 | 9                         | 7  |
| AN/FEB/MAR                  | 1     | 0         | 0             | JAN/FEB/MAR                   | 10 | 0                         | 0  |
| APR/MAY/JUNE                | 1     | 0         | 0             | APR/MAY/JUNE                  | 10 | 0                         | 0  |
| 3.5                         | GOALS | AND ACTUA | L NEW CLUBS C | SUMULATIVE                    | -  | -■- CURRENT YEAR GO       |    |
| 1.5                         |       |           |               |                               |    | - ● - CURRENT YEAR ACTU   |    |